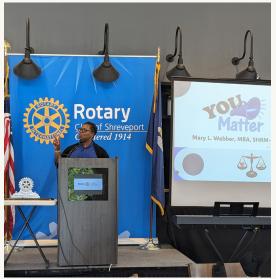

### FROM LAST WEEK:

TL: Mary Webber gave a moving and impactful presentation themed "You Matter" based on her life's story and book, "Miracles Still Happen... Trust Me"

TR: Our newest member, Benjamin Schneider, proposed by **Gail Flowers!** 

Special THANK YOU to Mary Webber who stepped up when we needed her last week to present. If you weren't there in person, her story is definitely worth watching on Zoom. Mary embodies strength, bravery, hard work, and service above self. We appreciate you!