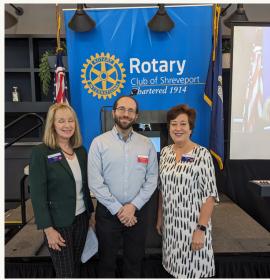

### FROM LAST WEEK:

TL: Mary Webber gave a moving and impactful presentation themed "You Matter" based on her life's story and book, "Miracles Still Happen... Trust Me"

TR: Our newest member, Benjamin Schneider, proposed by **Gail Flowers!** 