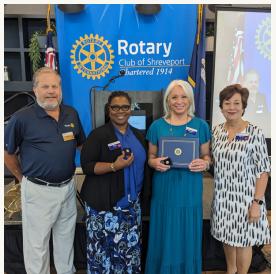

**BL: This week's PHF** recipients- Mary Webber (PHF +1) and Paulette Freeman (PHF) **Congratulations ladies!** Thank you for your contributions to Rotary! **BR: Two Rockstar Rotarians Kim Green** and Meg Goorley all smiles before lunch!